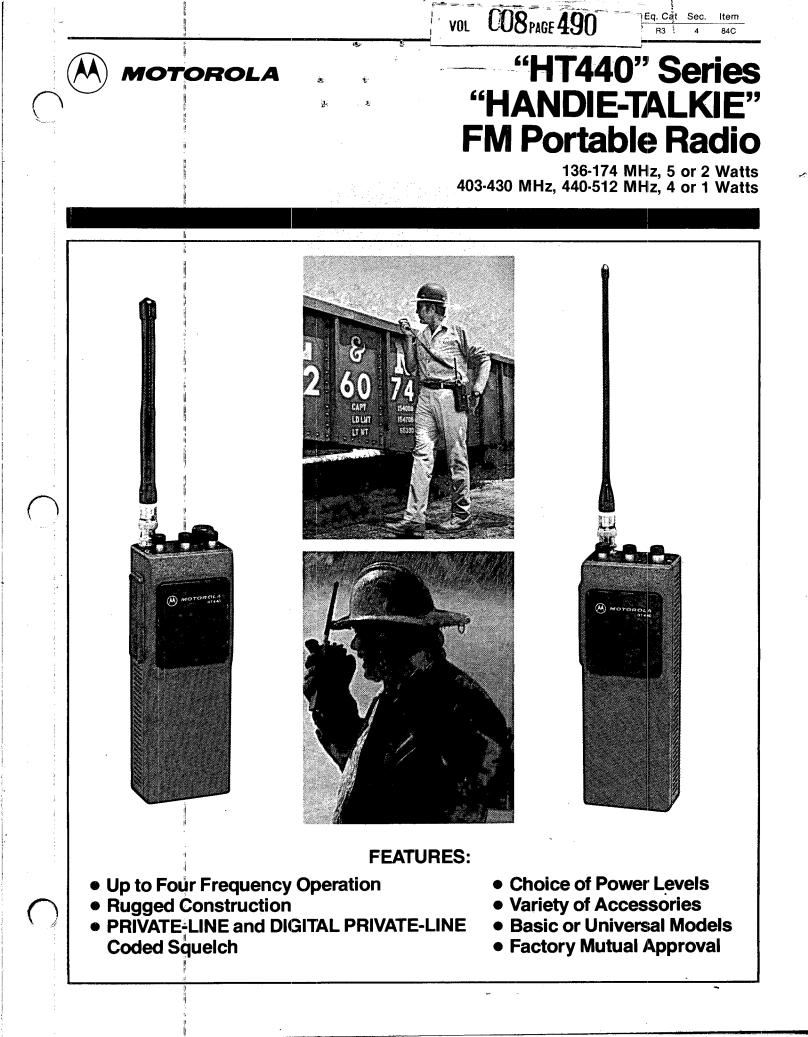

2.

M.P.H. Industries, Inc.For-One-(1) Texas DPS 2885.00.

tached.

VOL CO8 PAGE 410

Also, a motion was made by Commissioner Mahan and seconded by Commissioner Riley to accept the bid received from Motorola Communications and Electronics, Inc. for two (2) Handie-Talkies-FM Portable Radios, for locally based Highway Patrol units. The one bid received is listed as follows: 1. Motorola Communications and Electronics, Inc.----\$1876.00. All voted yes and none no. See Attached.