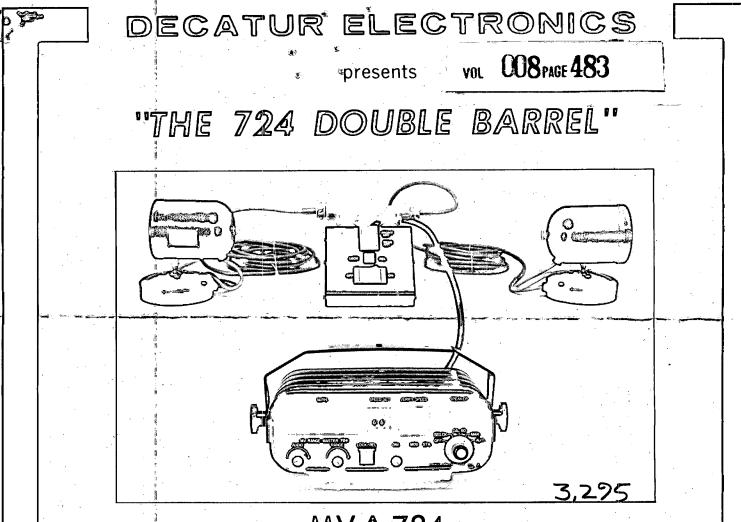

A motion was made by Commissioner Odom and seconded by Commissioner Riley to accept the bid from "55" Limited, Kentwood, Louisiana, for radar units for locally based Highway Patrol. Bids received and opened for considera-tion are listed as follows: 1. "55" Limited-For-two:(2) Decatur-Radar Sets-----\$5990.00.

2.

M.P.H. Industries, Inc.For-One-(1) Texas DPS 2885.00.

tached.

VOL CO8 PAGE 410

Also, a motion was made by Commissioner Mahan and seconded by Commissioner Riley to accept the bid received from Motorola Communications and Electronics, Inc. for two (2) Handie-Talkies-FM Portable Radios, for locally based Highway Patrol units. The one bid received is listed as follows: 1. Motorola Communications and Electronics, Inc.----\$1876.00. All voted yes and none no. See Attached.