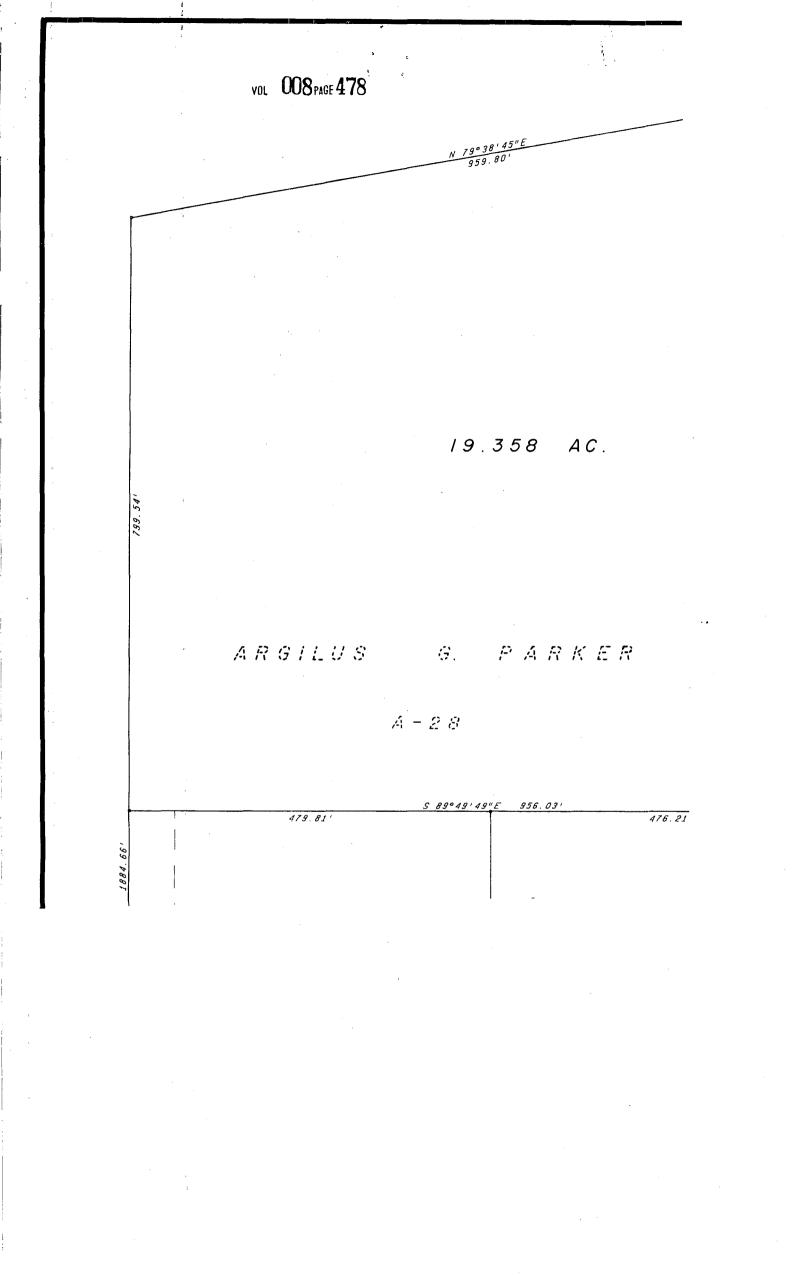

een altered, amended, rescinded or repealed and is now in full force and effect:

"That the road providing access to the Tracts of land out of the A. G. PARKER SURVEY, ABSTRACT NO. 28, Tyler County, Texas, reflected on the attached Plat, is a County-maintained roadway and has been such for over years. Tyler County will continue to maintain this roadway as a County-maintained road as long as the County funds are available for the maintenance of County roads within Tyler County, Texas."

IN WITNESS WHEREOF, we have hereunto set our hands on this  $\frac{13^{11}}{13^{11}}$  day of <u>September</u>, 1983.

STURROCK, COUNTY JUDGE

RILEY, COMMISS

PRECINCT NO. 1

KENNETH LOWE, COMMISSIONER PRECINCT NO. 2

JERRY MAHAN, COMMISSIONER PRECINCT NO. 3

ADNELL ODOM, COMMISSIONER ( PRECINCT NO. 4

the



VOL 008 PAGE 479



Scale:  $I^{ii} = 100^{i}$ 

### -SURVEY PLAT-

SHOWING THE SUBDIVISION OF A 43.358 ACRE TRACT OF LAND SITUATED IN THE STATE OF TEXAS, COUNTY OF TYLER, A PART OF THE ARGILUS G. PARKER SURVEY, A-28, AND BEING THE SAME LAND DESCRIBED AS A CALLED 43.44 ACRE TRACT TITLED TO CLARENCE C. PARRISH BY DEED RECORDED IN VOLUME 414, PAGE 148 OF THE TYLER COUNTY DEED RECORDS.

GEORGE

MOKINNEY



ES A = 9.4.2VOL 008 PAGE 481 "в 0 AC. Single S 00°22'55"W に、「同学系」 W.M. CAMPBELL ľ A - 9 34 5 SURVEYOR'S CERTIFICATE TO ALL PARTIES INTERESTED IN TITLE TO THE PREMISES SURVEYED, I DO HEREBY CERTIFY THAT THE ABOVE SHOWN PLAT WAS PREPARED FROM AN ACTUAL AND ACCURATE SURVEY UPON THE GROUND AND THAT SAME IS TRUE AND CORRECT. (MARCH, 1983) FOX SURVEYING AND MAPPING CORPORATION DALE FOX, R.P.S.